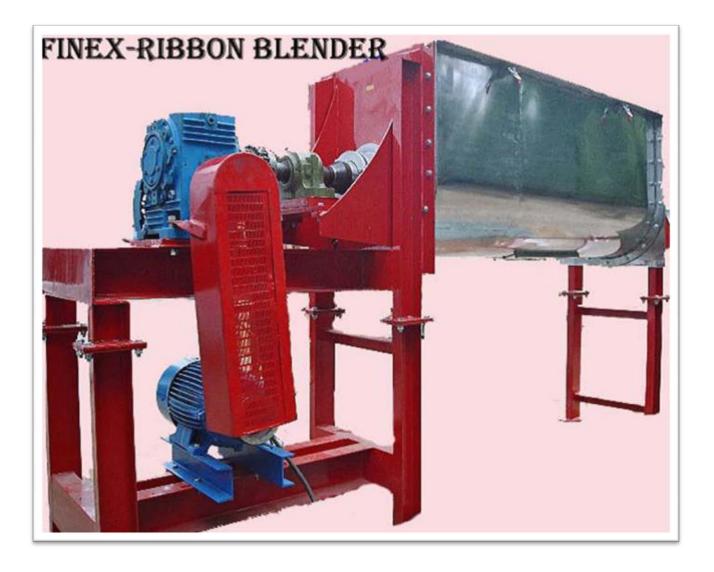

#### **"FINEX" RIBBON BLENDER**

#### **SPECIAL FEATURES :**

In addition to mixing, shearing action in the interface provides mild kneading. Designed such that outer

Ribbon convevers from end towards center. Whereas inner convevs from center toward end. Jacketed designs available for heating or cooling. Outboard bearings and stuffing box for eliminating product contamination.

#### **RUGGED CONSTRUCTION :**

Fabrication from heavy gauge MS or any other material of construction like SS304, SS316. Design for maximum mixing Efficiency in leak proof construction. Built for longer trouble free service.

# FINEX-RIBBON BLENDER MS

## FINEX-RIBBON BLENDER