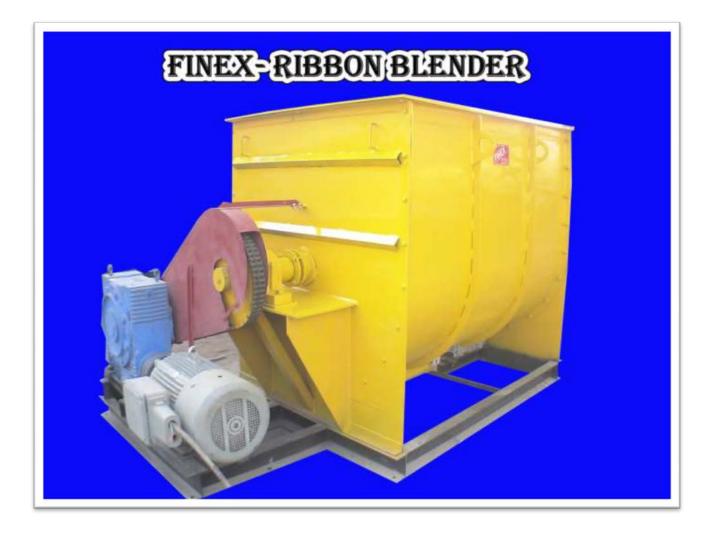

#### **"FINEX" RIBBON BLENDER**

#### **RUGGED CONSTRUCTION :**

Fabrication from heavy gauge MS or any other material of construction like SS304, SS316. Design for maximum mixing Efficiency in leak proof construction. Built for longer trouble free service.