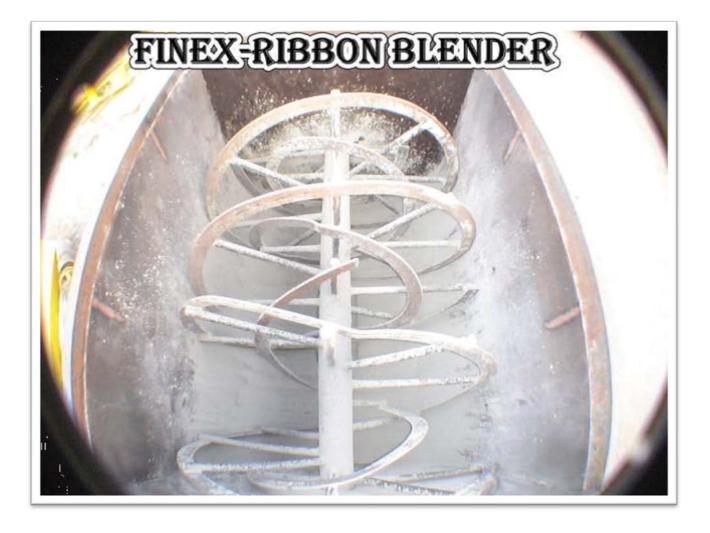

## FINEX-RIBBON BLENDER

#### **SPECIAL FEATURES :**

In addition to mixing, shearing action in the interface provides mild kneading. Designed such that outer

Ribbon convevers from end towards center. Whereas inner convevs from center toward end. Jacketed designs available for heating or cooling. Outboard bearings and stuffing box for eliminating product contamination.