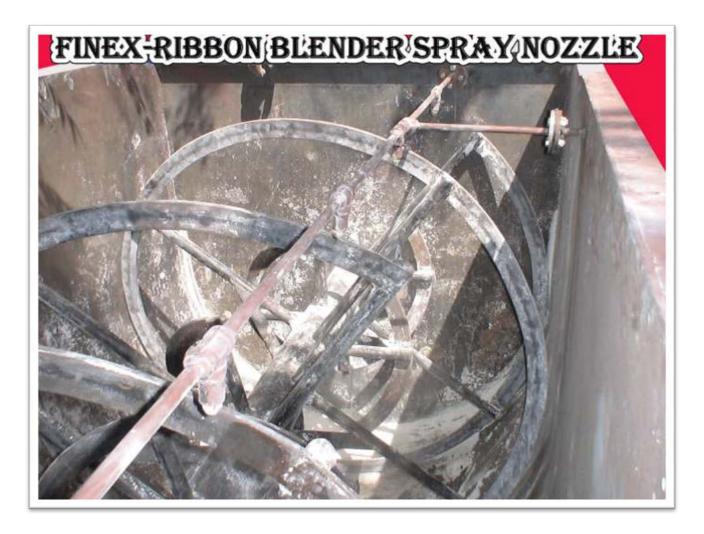

#### **"FINEX" RIBBON BLENDER**

#### **SPECIAL FEATURES :**

In addition to mixing, shearing action in the interface provides mild kneading. Designed such that outer

Ribbon convevers from end towards center. Whereas inner convevs from center toward end. Jacketed designs available for heating or cooling. Outboard bearings and stuffing box for eliminating product contamination.