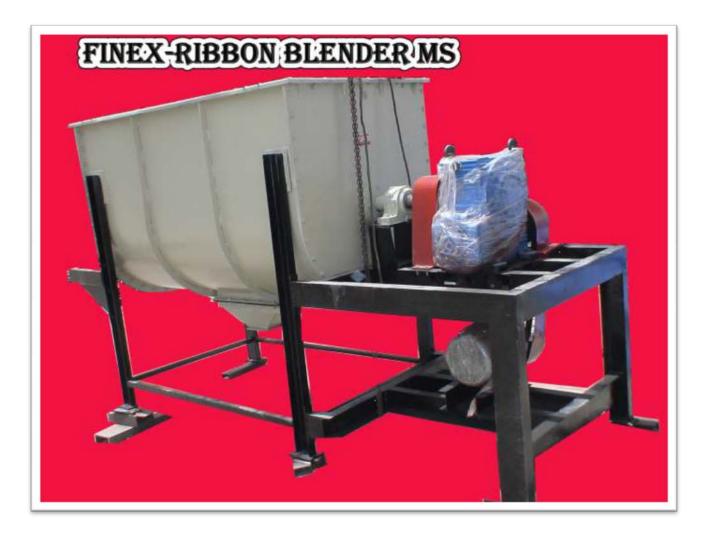

# FINEX-RIBBON BLENDER MS

#### **RUGGED CONSTRUCTION :**

Fabrication from heavy gauge MS or any other material of construction like SS304, SS316. Design for maximum mixing Efficiency in leak proof construction. Built for longer trouble free service.

#### **WIDE RANGE OF MODELS :**

Available in a range from a small 400lts. To 9900lts. Volumetric capacities to suit specific applications. Tailor made designers also available.

| SR. | SIZE | WORI | KING | NG FULL |     | A(INSI | B(INSI | C(OUTS | H.P.   | SPEE |
|-----|------|------|------|---------|-----|--------|--------|--------|--------|------|
|     |      | CFT  | CFM  | CFT     | CFM |        |        |        |        |      |
| 1   | F-03 | 10   | 0.3  | 14      | 0.4 | 500    | 600    | 1500   | 3 TO 5 | 56   |
| 2   | F-05 | 20   | 0.5  | 27      | 0.7 | 600    | 750    | 1800   | 5 TO   | 48   |
| 3   | F-10 | 35   | 1    | 45      | 1.2 | 800    | 950    | 1800   | 7.5 TO | 38   |
| 4   | F-15 | 50   | 1.5  | 65      | 1.8 | 900    | 105    | 2000   | 10 TO  | 30   |
| 5   | F-20 | 70   | 2    | 90      | 2.5 | 105    | 120    | 2000   | 15 TO  | 28   |
| 6   | F-30 | 100  | 3    | 120     | 3.3 | 105    | 120    | 3000   | 20 TO  | 26   |
| 7   | F-45 | 150  | 4.5  | 185     | 5.2 | 135    | 150    | 3000   | 30 TO  | 24   |
| 8   | F-55 | 200  | 5.5  | 235     | 6.6 | 150    | 165    | 3000   | 40 TO  | 21   |
| 9   | F-70 | 250  | 7    | 300     | 8.5 | 150    | 165    | 4000   | 40 TO  | 16   |
| 10  | F-85 | 300  | 8.5  | 350     | 9.9 | 165    | 180    | 4000   | 50 TO  | 18   |