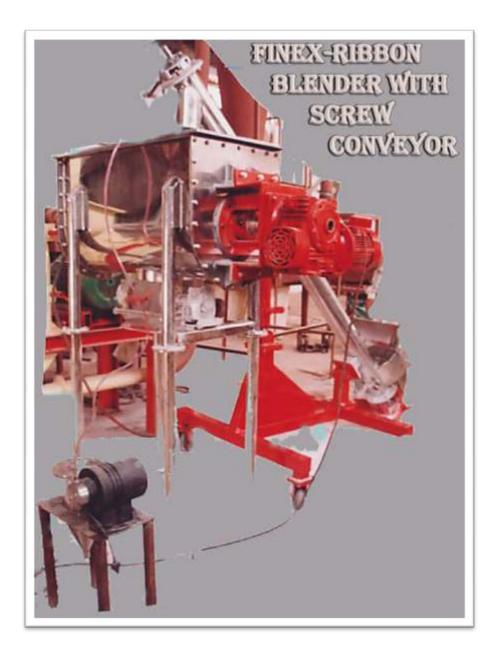

#### **"FINEX" RIBBON BLENDER**

#### **SPECIAL FEATURES :**

In addition to mixing, shearing action in the interface provides mild kneading. Designed such that outer

Ribbon convevers from end towards center. Whereas inner convevs from center toward end. Jacketed designs available for heating or cooling. Outboard bearings and stuffing box for eliminating product contamination.