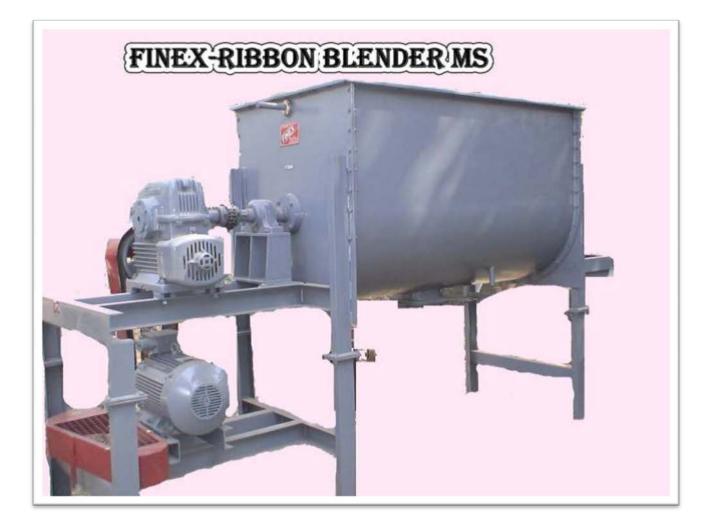

# FINEX-RIBBON BLENDER MS

#### **RUGGED CONSTRUCTION :**

Fabrication from heavy gauge MS or any other material of construction like SS304, SS316. Design for maximum mixing Efficiency in leak proof construction. Built for longer trouble free service.

#### **WIDE RANGE OF MODELS :**

Available in a range from a small 400lts. To 9900lts. Volumetric capacities to suit specific applications. Tailor made designers also available.

| SR. | SIZE | WORI | KING | NG FULL |     | A(INSI | B(INSI | C(OUTS | H.P.   | SPEE |
|-----|------|------|------|---------|-----|--------|--------|--------|--------|------|
|     |      | CFT  | CFM  | CFT     | CFM |        |        |        |        |      |
| 1   | F-03 | 10   | 0.3  | 14      | 0.4 | 500    | 600    | 1500   | 3 TO 5 | 56   |
| 2   | F-05 | 20   | 0.5  | 27      | 0.7 | 600    | 750    | 1800   | 5 TO   | 48   |
| 3   | F-10 | 35   | 1    | 45      | 1.2 | 800    | 950    | 1800   | 7.5 TO | 38   |
| 4   | F-15 | 50   | 1.5  | 65      | 1.8 | 900    | 105    | 2000   | 10 TO  | 30   |
| 5   | F-20 | 70   | 2    | 90      | 2.5 | 105    | 120    | 2000   | 15 TO  | 28   |
| 6   | F-30 | 100  | 3    | 120     | 3.3 | 105    | 120    | 3000   | 20 TO  | 26   |
| 7   | F-45 | 150  | 4.5  | 185     | 5.2 | 135    | 150    | 3000   | 30 TO  | 24   |
| 8   | F-55 | 200  | 5.5  | 235     | 6.6 | 150    | 165    | 3000   | 40 TO  | 21   |
| 9   | F-70 | 250  | 7    | 300     | 8.5 | 150    | 165    | 4000   | 40 TO  | 16   |
| 10  | F-85 | 300  | 8.5  | 350     | 9.9 | 165    | 180    | 4000   | 50 TO  | 18   |