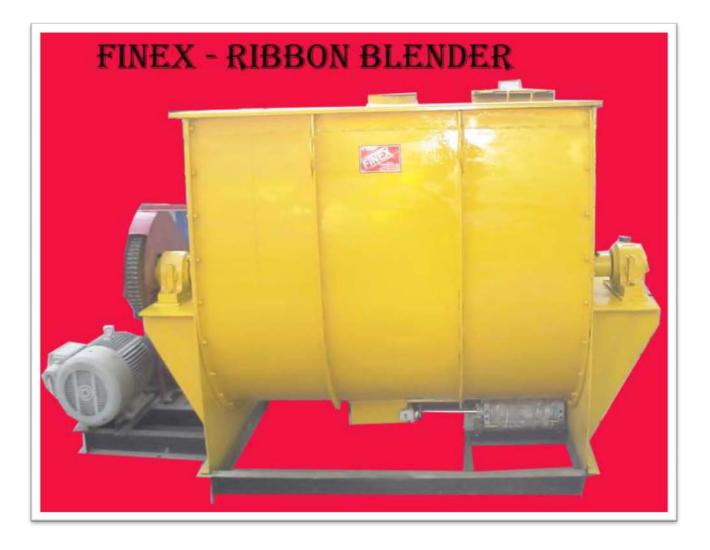

#### **"FINEX" RIBBON BLENDER**

#### **RUGGED CONSTRUCTION :**

Fabrication from heavy gauge MS or any other material of construction like SS304, SS316. Design for maximum mixing Efficiency in leak proof construction. Built for longer trouble free service.