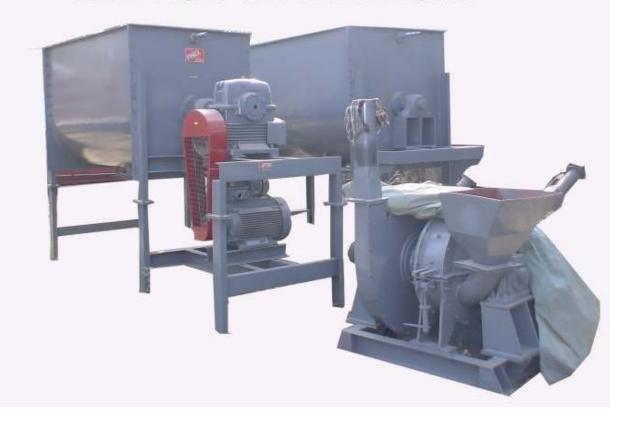

#### **"FINEX" RIBBON BLENDER**

#### **WIDE RANGE OF MODELS :**

Available in a range from a small 400lts. To 9900lts. Volumetric capacities to suit specific applications. Tailor made designers also available.

| SR. | SIZE | WORI | KING | NG FULL |     | A(INSI | B(INSI | C(OUTS | H.P.   | SPEE |
|-----|------|------|------|---------|-----|--------|--------|--------|--------|------|
|     |      | CFT  | CFM  | CFT     | CFM |        |        |        |        |      |
| 1   | F-03 | 10   | 0.3  | 14      | 0.4 | 500    | 600    | 1500   | 3 TO 5 | 56   |
| 2   | F-05 | 20   | 0.5  | 27      | 0.7 | 600    | 750    | 1800   | 5 TO   | 48   |
| 3   | F-10 | 35   | 1    | 45      | 1.2 | 800    | 950    | 1800   | 7.5 TO | 38   |
| 4   | F-15 | 50   | 1.5  | 65      | 1.8 | 900    | 105    | 2000   | 10 TO  | 30   |
| 5   | F-20 | 70   | 2    | 90      | 2.5 | 105    | 120    | 2000   | 15 TO  | 28   |
| 6   | F-30 | 100  | 3    | 120     | 3.3 | 105    | 120    | 3000   | 20 TO  | 26   |
| 7   | F-45 | 150  | 4.5  | 185     | 5.2 | 135    | 150    | 3000   | 30 TO  | 24   |
| 8   | F-55 | 200  | 5.5  | 235     | 6.6 | 150    | 165    | 3000   | 40 TO  | 21   |
| 9   | F-70 | 250  | 7    | 300     | 8.5 | 150    | 165    | 4000   | 40 TO  | 16   |
| 10  | F-85 | 300  | 8.5  | 350     | 9.9 | 165    | 180    | 4000   | 50 TO  | 18   |