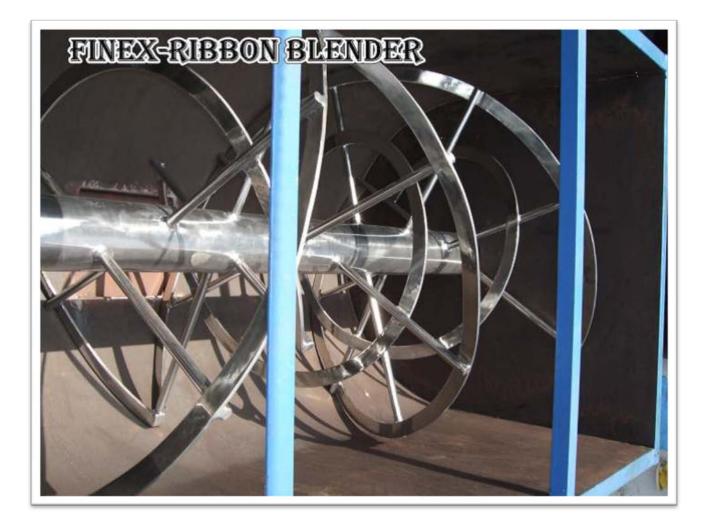

#### **"FINEX" RIBBON BLENDER**

#### **SPECIAL FEATURES :**

In addition to mixing, shearing action in the interface provides mild kneading. Designed such that outer

Ribbon convevers from end towards center. Whereas inner convevs from center toward end. Jacketed designs available for heating or cooling. Outboard bearings and stuffing box for eliminating product contamination.