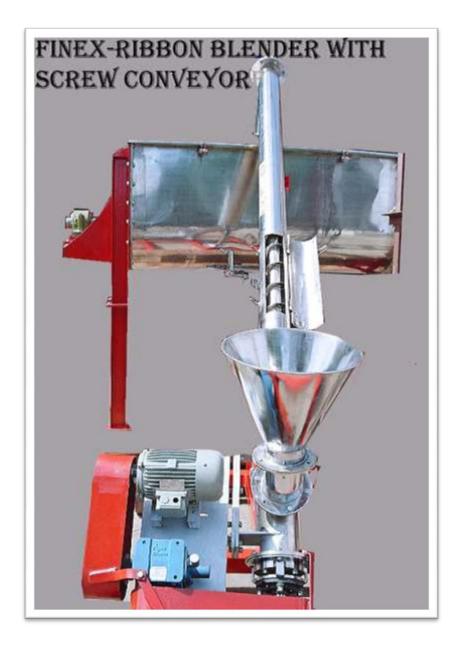

#### **"FINEX" RIBBON BLENDER**

#### **SPECIAL FEATURES :**

In addition to mixing, shearing action in the interface provides mild kneading. Designed such that outer

Ribbon convevers from end towards center. Whereas inner convevs from center toward end. Jacketed designs available for heating or cooling. Outboard bearings and stuffing box for eliminating product contamination.