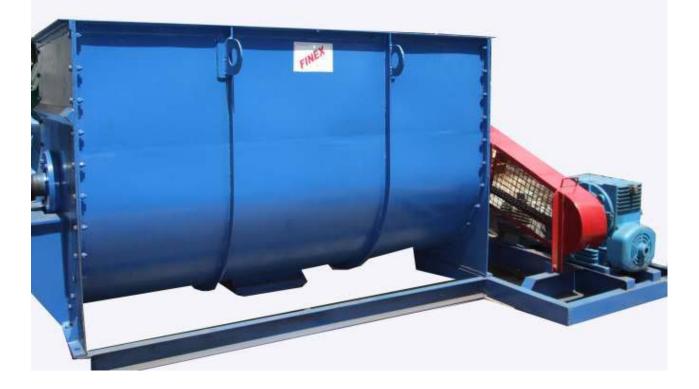

#### **"FINEX" RIBBON BLENDER**

#### **RUGGED CONSTRUCTION :**

Fabrication from heavy gauge MS or any other material of construction like SS304, SS316. Design for maximum mixing Efficiency in leak proof construction. Built for longer trouble free service.

# FINEX-RIBBON BLENDER MS