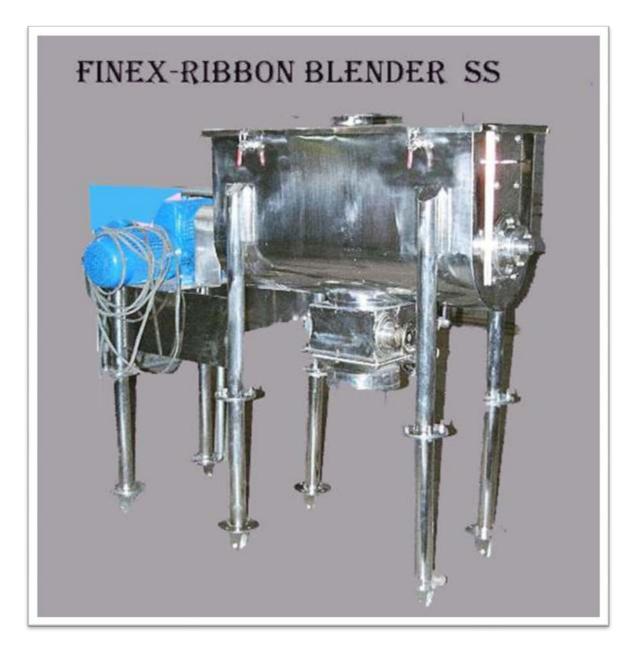

#### **"FINEX" RIBBON BLENDER**

#### **RUGGED CONSTRUCTION :**

Fabrication from heavy gauge MS or any other material of construction like SS304, SS316. Design for maximum mixing Efficiency in leak proof construction. Built for longer trouble free service.